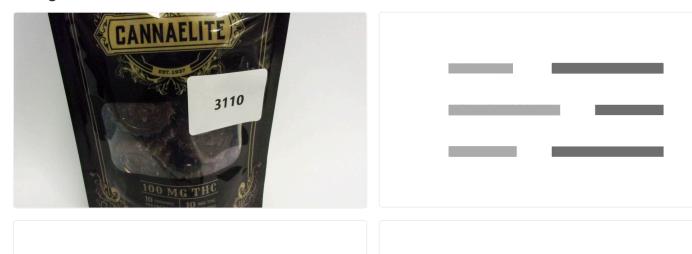

## Dark Chocolate Coins D8

Sample ID: 2103PSI0310.03110 Strain: N/A Matrix: Ingestible Type: Chocolate METRC Batch ID:

METRC Sample:

Produced: Date Received: 03/25/2021 Completed: 03/29/2021 Sample Size: - ; Batch: -

# **Dark Chocolate Coins D8**

Sample ID: 2103PSI0310.03110 Strain: N/A Matrix: Ingestible Type: Chocolate

METRC Batch ID:

METRC Sample: