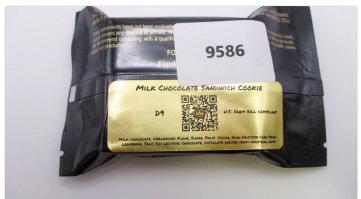

## Milk Chocolate Sandwich Cookie D9

Sample ID: 2208PSI0110.09586

Strain: N/A

Matrix: Ingestible Type: Baked Goods METRC Batch ID:

METRC Sample:

Produced: Date Received: 08/15/2022

Completed: 08/18/2022 Sample Size: -; Batch: -

# Milk Chocolate Sandwich Cookie D9

**Sample ID: 2208PSI0110.09586** Strain: N/A

Matrix: Ingestible
Type: Baked Goods

METRC Batch ID:

METRC Sample:

Produced:

Date Received: 08/15/2022 Completed: 08/18/2022 Sample Size: - ; Batch: - CBD life essentials