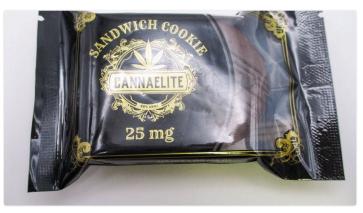

## Milk Chocolate Sandwich Cookie D9

Sample ID: 2208PSI0110.09586

Strain: N/A

Matrix: Ingestible Type: Baked Goods METRC Batch ID:

METRC Sample:

Produced: Date Received: 08/15/2022

Completed: 08/18/2022 Sample Size: -; Batch: -

# Milk Chocolate Sandwich Cookie D9

**Sample ID: 2208PSI0110.09586** Strain: N/A

Matrix: Ingestible
Type: Baked Goods

METRC Batch ID:

METRC Sample:

Produced:

Date Received: 08/15/2022 Completed: 08/18/2022 Sample Size: - ; Batch: - CBD life essentials